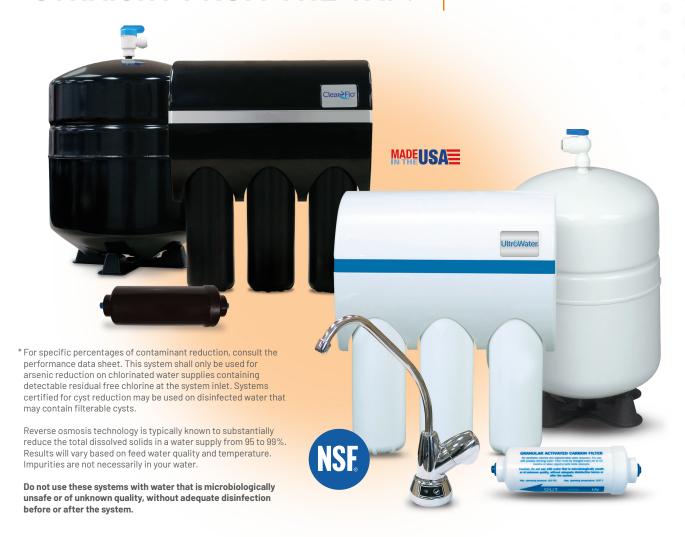

# **CLEAR FLO®**

#### IMPURITIES DON'T STAND A CHANCE.

Reduce the impurities in your drinking water that concern the health of your family with Evolve Clear Flo drinking water systems. These reverse osmosis systems are designed to deliver up to 100 gallons of healthier, fresher water to your faucet every day.

From high levels of heavy metals (including aluminum, copper, zinc, etc.) to chlorine and large suspended particles, Clear Flo RO drinking water systems filter water all the way down to the molecular level. Your family can be assured only the best water makes it through the filters to your tap.

## **ULTROWATER®**

#### DELIVERING FRESHER WATER FOR YOUR FAMILY.

UltroWater drinking water systems deliver convenient, healthier water right to your faucet. With easy to change cartridges and faucet options to match any kitchen color and décor, UltroWater reverse osmosis systems are the simple solution for healthy drinking water.

In addition to an NSF/ANSI Standard 58 certification for reducing contaminants\* including lead, arsenic, copper, cyst and chromium, these systems help improve the smell, taste and appearance of your water. The UltroWater systems are designed to provide cleaner, fresher water when you need it.