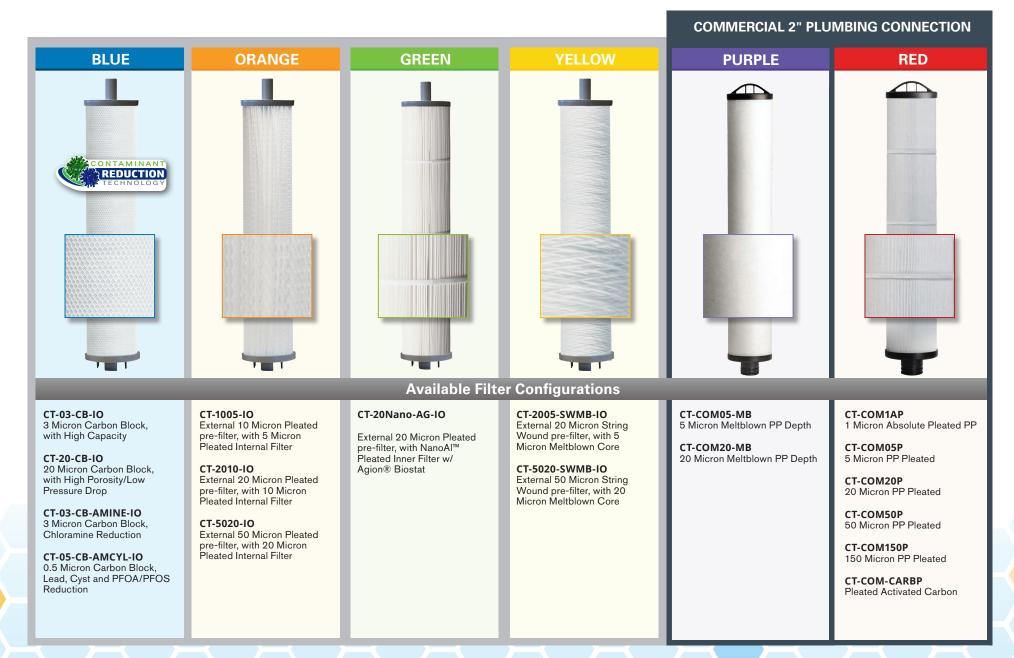

## **ONE**<sup>™</sup> Filtration Comparison Chart

Water filtration simplified  $^{\scriptscriptstyle{\text{TM}}}$ 

| BETTER SCIENCE. BRILLIANT WATER:                                                                                                                                                                                                                                                                                      |                                                                                                                                                                                                                                                                            |                                                                                                                                                                                                                                                                                                                                                       |                                                                                                                                                                                                                        | COMMERCIAL 2" PLUMBING CONNECTION                                                                                                                                                                                                                                                                                                                                             |                                                                                                                                                                                                                                                                                                                                                                               |
|-----------------------------------------------------------------------------------------------------------------------------------------------------------------------------------------------------------------------------------------------------------------------------------------------------------------------|----------------------------------------------------------------------------------------------------------------------------------------------------------------------------------------------------------------------------------------------------------------------------|-------------------------------------------------------------------------------------------------------------------------------------------------------------------------------------------------------------------------------------------------------------------------------------------------------------------------------------------------------|------------------------------------------------------------------------------------------------------------------------------------------------------------------------------------------------------------------------|-------------------------------------------------------------------------------------------------------------------------------------------------------------------------------------------------------------------------------------------------------------------------------------------------------------------------------------------------------------------------------|-------------------------------------------------------------------------------------------------------------------------------------------------------------------------------------------------------------------------------------------------------------------------------------------------------------------------------------------------------------------------------|
| BLUE SERIES                                                                                                                                                                                                                                                                                                           | ORANGE SERIES                                                                                                                                                                                                                                                              | GREEN SERIES                                                                                                                                                                                                                                                                                                                                          | YELLOW SERIES                                                                                                                                                                                                          | PURPLE SERIES                                                                                                                                                                                                                                                                                                                                                                 | RED SERIES                                                                                                                                                                                                                                                                                                                                                                    |
| Features  • High-performance carbon  • Unique binder system  • Proprietary manufacturing process  • Double Buna-N O-ring seals  • Polypropylene Outer Wrap  • Netting of Polyethylene                                                                                                                                 | Dual Gradient Double Pleated<br>Filters     Double Buna-N O-ring seals     Filter Belly Bands     Durable Polyester filter and<br>Polypropylene cap construction                                                                                                           | Dual Gradient Double Pleated<br>Filters with electropositively<br>charged NanoAl™ media     Double Buna-N O-ring seals     Filter Belly Bands     PAC solution option     Agion® antimicrobial technology                                                                                                                                             | Outer pre-filter manufactured using 100% polypropylene yarn Outer filter captures fine sediment, sand, silt, rust and scale particles Melt blown inner filter manufactured using thermally bonded polypropylene fibers | Durable and chemical resistant     Polypropylene filter and cap construction     Double EPDM O-ring seals     Unique filter handle design                                                                                                                                                                                                                                     | Durable and chemical resistant     Polypropylene filter and cap construction     Double EPDM O-ring seals     Filter Belly Bands     Unique filter handle design                                                                                                                                                                                                              |
| Exceptionally low pressure drop     High dirt holding capacity     Excellent contaminant reductions                                                                                                                                                                                                                   | Extended service life, contaminant removal, and dirt holding capacity     Ensures no bypass of contaminants and high chemical compatibility     Prevents collapsing of filters under high flow or contaminant load applications     Bacteria and chemical resistant filter | Remove contaminants from 1 to 0.2 microns Higher flow rate and loading capacity Reduces unwanted bad taste and odor from potable drinking water 24/7 resistance of microbe growth                                                                                                                                                                     | Microorganism resistant NSF component     Nominally rated as stated     High purity     Excellent chemical resistance     High dirt holding capacity     Graded density                                                | Extended service life, contaminant removal, and dirt holding capacity     Insures no bypass of contaminants and high chemical compatibility     Prevent collapsing of filters under high flow or contaminant load applications     Bacteria and chemical resistant                                                                                                            |                                                                                                                                                                                                                                                                                                                                                                               |
| Ideal for Residential, Food Service, Commercial and Industrial applications     Ideal as polishing or pre-filters in applications requiring fine filtration and high capacity     Reduction of Chlorine, Chloramine, taste and odor     Reduction of a multitude of particulates including Lead, Cysts and PFOS/PFOAs | Ideal for Residential, Food<br>Service, Rental Fleets,<br>Commercial and<br>Industrial Applications     Make-up Water, RO Prefiltration, Cooling Towers,<br>Chill Water Loops, Metal<br>Finishing Process Water<br>(turbidity, particulate, colloidal<br>suspensions)      | Primary Filtration in lieu of microporous membranes Make Up Water (particulate, microbial control) Polishing Filters (carbon fines, emulsified oil removal) RO Prefiltration (SDI reduction) Process Water (turbidity, particulate, colloidal suspensions) Waste Water (biologicals, proteins, dyes) Cooling Towers, Chill Water Loops (iron removal) | Potable water, Food/<br>beverage, Pre RO, Fine<br>chemicals, Electronics, Metal<br>finishing, Plating solutions,<br>Oxidizing agents, Corrosive<br>fluids, Gases, Concentrated<br>acids and alkali                     | Ideal for Residential, Food Service, Rental Fleets, Commercial and Industrial Applications     Make-up Water, RO Prefiltration, Cooling Towers, Chill Water Loops, Metal Finishing Process Water (turbidity, particulate, colloidal suspensions)     Community Water, Livestock, or Poultry, Water Systems     Replacement of bag filters with more surface area and capacity | Ideal for Residential, Food Service, Rental Fleets, Commercial and Industrial Applications     Make-up Water, RO Prefiltration, Cooling Towers, Chill Water Loops, Metal Finishing Process Water (turbidity, particulate, colloidal suspensions)     Community Water, Livestock, or Poultry, Water Systems     Replacement of bag filters with more surface area and capacity |