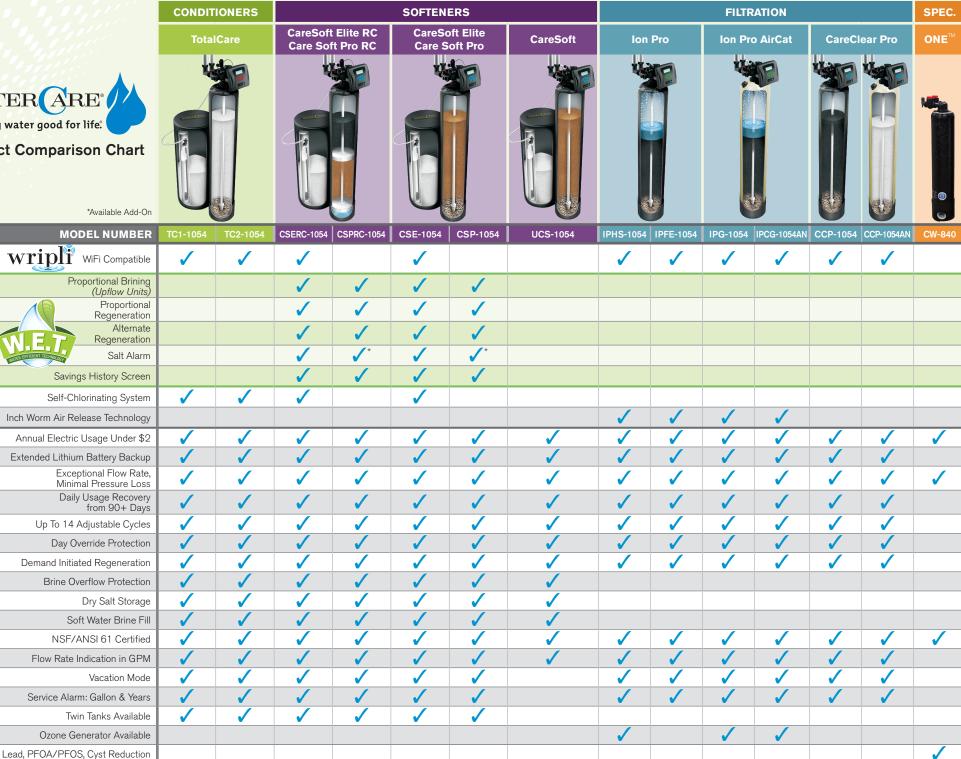

| WATER ARE® Making water good for life.  Product Comparison Chart |                                           | CONDITIONERS                                                                                             |                        | SOFTENERS                                                                                                        |            |                                                                                                          |          |                                                                                      | FILTRATION          |                                                 |                                                   |                                                    |                                                    |                                                | SPEC.                                                  |
|------------------------------------------------------------------|-------------------------------------------|----------------------------------------------------------------------------------------------------------|------------------------|------------------------------------------------------------------------------------------------------------------|------------|----------------------------------------------------------------------------------------------------------|----------|--------------------------------------------------------------------------------------|---------------------|-------------------------------------------------|---------------------------------------------------|----------------------------------------------------|----------------------------------------------------|------------------------------------------------|--------------------------------------------------------|
|                                                                  |                                           | TotalCare                                                                                                |                        | CareSoft Elite RC<br>Care Soft Pro RC                                                                            |            | CareSoft Elite<br>Care Soft Pro                                                                          |          | CareSoft                                                                             | Ion Pro             |                                                 | Ion Pro AirCat                                    |                                                    | CareClear Pro                                      |                                                | ONE                                                    |
|                                                                  |                                           |                                                                                                          |                        |                                                                                                                  |            |                                                                                                          |          |                                                                                      |                     |                                                 |                                                   |                                                    |                                                    |                                                |                                                        |
|                                                                  | MODEL NUMBER                              | TC1-1054                                                                                                 | TC2-1054               | CSERC-1054                                                                                                       | CSPRC-1054 | CSE-1054                                                                                                 | CSP-1054 | UCS-1054                                                                             | IPHS-1054           | IPFE-1054                                       | IPG-1054                                          | IPCG-1054AN                                        | CCP-1054                                           | CCP-1054AN                                     | CW-840                                                 |
| CAPACITY FOR<br>CONTAMINANT REMOVAL                              | Hardness<br>(White Build Up)              | 30 gpg                                                                                                   | 60 gpg                 | 75 gpg                                                                                                           | 75 gpg     | 100 gpg                                                                                                  | 100 gpg  | 100 gpg                                                                              |                     |                                                 |                                                   |                                                    |                                                    |                                                |                                                        |
|                                                                  | lron<br>(Red Stains)                      | 10 ppm*                                                                                                  | 10 ppm*                | 1 ppm                                                                                                            | 1 ppm      | 1 ppm                                                                                                    | 1 ppm    | 1 ppm                                                                                | 1 ppm               | 5 ppm                                           | 4 ppm                                             | 4 ppm                                              |                                                    |                                                |                                                        |
|                                                                  | Manganese<br>(Dark Brown Stains)          | 10 ppm*                                                                                                  | 10 ppm*                |                                                                                                                  |            |                                                                                                          |          |                                                                                      |                     |                                                 |                                                   |                                                    |                                                    |                                                |                                                        |
|                                                                  | pH Correction<br>(Green Stains/Corrosion) | 6.0                                                                                                      |                        |                                                                                                                  |            |                                                                                                          |          |                                                                                      |                     |                                                 |                                                   | 6.5                                                |                                                    | 6.0                                            |                                                        |
|                                                                  | Foul Odors                                | Trace                                                                                                    | Trace                  | Trace                                                                                                            | Trace      |                                                                                                          |          |                                                                                      | Yes                 | Yes                                             | Yes                                               |                                                    | Yes                                                |                                                |                                                        |
|                                                                  | Chlorine Reduction                        |                                                                                                          |                        | Yes                                                                                                              | Yes        |                                                                                                          |          |                                                                                      |                     |                                                 |                                                   |                                                    | Yes                                                |                                                | Yes<br>(Carbon Block)                                  |
|                                                                  | Sulfur<br>(Rotten Egg Smell)              | 0.5 ppm<br>(w/MinPlus)                                                                                   | 0.5 ppm<br>(w/MinPlus) |                                                                                                                  |            |                                                                                                          |          |                                                                                      | 5 ppm               | 1 ppm                                           | 0.5 ppm                                           | 0.5 ppm                                            |                                                    |                                                |                                                        |
|                                                                  | T.D.S.<br>(Total Dissolved Solids)        | At least<br>80 ppm                                                                                       | At least<br>80 ppm     |                                                                                                                  |            |                                                                                                          |          |                                                                                      |                     | At least<br>80 ppm                              |                                                   |                                                    |                                                    |                                                |                                                        |
|                                                                  | Turbid Particles                          |                                                                                                          |                        |                                                                                                                  |            |                                                                                                          |          |                                                                                      |                     |                                                 |                                                   |                                                    | Yes<br>(Turbidex)                                  |                                                | Yes<br>(Pleated/<br>String Wound)                      |
|                                                                  | Certified Lead and<br>PFOA Reduction      |                                                                                                          |                        |                                                                                                                  |            |                                                                                                          |          |                                                                                      |                     |                                                 |                                                   |                                                    |                                                    |                                                | Yes<br>(Carbon Block)                                  |
| PRODUCT<br>FEATURES                                              | Chlorine Generator                        | 1                                                                                                        | 1                      | 1                                                                                                                |            | 1                                                                                                        |          |                                                                                      |                     |                                                 |                                                   |                                                    |                                                    |                                                |                                                        |
|                                                                  | Water Efficient<br>Technology® Available  |                                                                                                          |                        | <b>✓</b>                                                                                                         | <b>✓</b>   | <b>✓</b>                                                                                                 | <b>✓</b> |                                                                                      |                     |                                                 |                                                   |                                                    |                                                    |                                                |                                                        |
|                                                                  | <b>Wripli</b> <sup>®</sup> WiFi Capable   | <b>✓</b>                                                                                                 | 1                      | <b>✓</b>                                                                                                         |            | <b>✓</b>                                                                                                 |          |                                                                                      | <b>✓</b>            | <b>✓</b>                                        | <b>✓</b>                                          | <b>✓</b>                                           | <b>✓</b>                                           | <b>✓</b>                                       |                                                        |
|                                                                  | Inch Worm® Technology                     |                                                                                                          |                        |                                                                                                                  |            |                                                                                                          |          |                                                                                      | <b>/</b>            | <b>√</b>                                        | 1                                                 | <b>/</b>                                           |                                                    |                                                |                                                        |
|                                                                  | Ozone Generator<br>Available              |                                                                                                          |                        |                                                                                                                  |            |                                                                                                          |          |                                                                                      | <b>√</b>            |                                                 | 1                                                 | <b>√</b>                                           |                                                    |                                                |                                                        |
|                                                                  | WaterCare Products Are Proudly            | Features our exclusive Crystal-Right <sup>™</sup> media that can perform multiple treatments in a single |                        | Utilizing an advanced<br>split-tank design, RC units<br>contain softening resin and<br>filtering carbon into one |            | High capacity resin paired with patented technology create an efficient softener you can trust. CareSoft |          | Basic softener that<br>uses the same high<br>grade standards as<br>our more advanced | chamber<br>oxidizes | Air-charged<br>chamber<br>oxidizes<br>dissolved | Air unit<br>built with<br>GreenSand<br>Plus media | Blended<br>medias to<br>reduce iron<br>content and | Filter avail-<br>able with<br>Turbidex,<br>carbon. | Acid<br>neutralizer<br>that corrects<br>low pH | Cartridge<br>filter system<br>with many<br>options for |

treatments in a single unit. Ideal for well water applications.

filtering carbon into one unit. Ideal for city water applications.

you can trust. CareSoft Elite models include self-chlorination.

our more advanced models at more economical price. filtering.

for easy filtering.

sulfur gas dissolved Plus media content and carbon, iron for easy for easy iron neutralize

low pH or other and add reduction. acidic water. medias. hardness.

options for custom solutions.

**FEATURES** 

PATENTED

**FEATURES** 

ADDITIONAL PRODUCT

\*Available Add-On