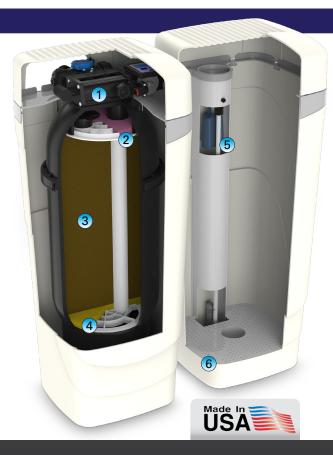

## **SUPERIOR WATER**

- 1 BUILT-IN BYPASS: Every Maximizer® comes equipped with a built-in bypass valve and test port for easy use and identification.
- 2 ULTRA-FIL: Whole-House, self cleaning dirt and sediment filter that replaces the need to change filters or cartridges.
- FINE MESH RESIN: Vacuum packed Fine Mesh Resin allows for quicker ion exchange, which equals
- less salt, time, and water usage versus standard mesh resin.
- **BACTERIOSTAT:** Protects the media by stopping bacteria from reproducing.
- SAFETY SHUT-OFF: Protects your system and home from water overflowing from a system failure.
- **GRID PLATE**: The grid plate will protect the air check valve and help ensure a consistent brine concentration.