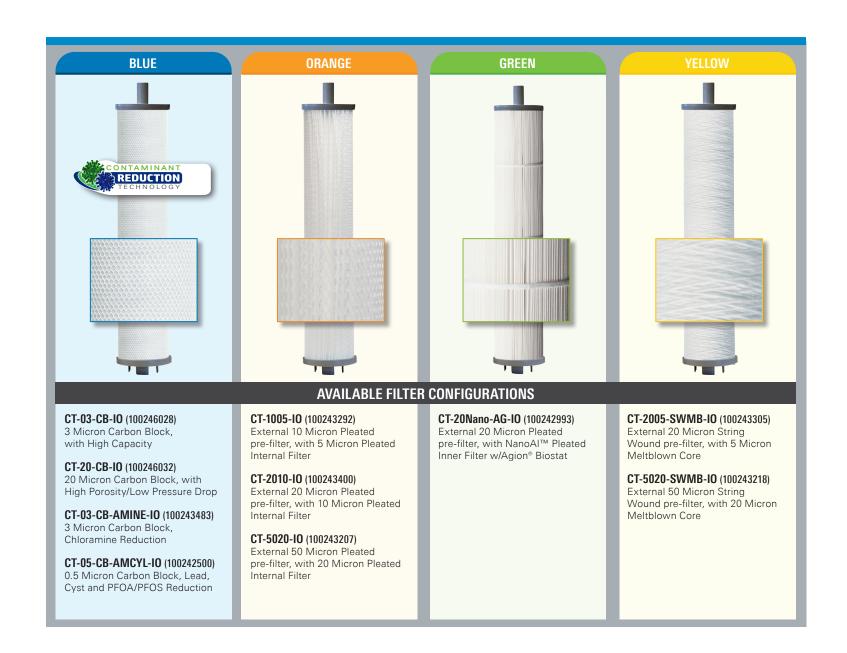

## **ONETM FILTRATION COMPARISON CHART**

Water Filtration Simplified™

| BLUE SERIES                                                                                                                                                                                                                                                                                                                | ORANGE SERIES                                                                                                                                                                                                                                                              | GREEN SERIES                                                                                                                                                                                                                                                                                                                                                | YELLOW SERIES                                                                                                                                                                                                          |
|----------------------------------------------------------------------------------------------------------------------------------------------------------------------------------------------------------------------------------------------------------------------------------------------------------------------------|----------------------------------------------------------------------------------------------------------------------------------------------------------------------------------------------------------------------------------------------------------------------------|-------------------------------------------------------------------------------------------------------------------------------------------------------------------------------------------------------------------------------------------------------------------------------------------------------------------------------------------------------------|------------------------------------------------------------------------------------------------------------------------------------------------------------------------------------------------------------------------|
| FEATURES  High-performance carbon Unique binder system Proprietary manufacturing process Double Buna-N O-ring seals Polypropylene Outer Wrap Netting of Polyethylene                                                                                                                                                       | <ul> <li>Dual Gradient Double Pleated<br/>Filters</li> <li>Double Buna-N O-ring seals</li> <li>Filter Belly Bands</li> <li>Durable Polyester filter and<br/>Polypropylene cap construction</li> </ul>                                                                      | Dual Gradient Double Pleated<br>Filters with electropositively<br>charged NanoAl™ media     Double Buna-N O-ring seals     Filter Belly Bands     PAC solution option     Agion® antimicrobial technology                                                                                                                                                   | Outer pre-filter manufactured using 100% polypropylene yarn Outer filter captures fine sediment, sand, silt, rust and scale particles Melt blown inner filter manufactured using thermally bonded polypropylene fibers |
| BENEFITS  • Exceptionally low pressure drop  • High dirt holding capacity  • Excellent contaminant reductions                                                                                                                                                                                                              | Extended service life, contaminant removal, and dirt holding capacity     Ensures no bypass of contaminants and high chemical compatibility     Prevents collapsing of filters under high flow or contaminant load applications     Bacteria and chemical resistant filter | Remove contaminants from 1 to 0.2 microns     Higher flow rate and loading capacity     Reduces unwanted bad taste and odor from potable drinking water     24/7 resistance of microbe growth                                                                                                                                                               | Microorganism resistant NSF component     Nominally rated as stated     High purity     Excellent chemical resistance     High dirt holding capacity     Graded density                                                |
| APPLICATIONS  Ideal for Residential, Food Service, Commercial and Industrial applications  Ideal as polishing or pre-filters in applications requiring fine filtration and high capacity  Reduction of Chlorine, Chloramine, taste and odor  Reduction of a multitude of particulates including Lead, Cysts and PFOS/PFOAs | Ideal for Residential, Food Service, Rental Fleets, Commercial and Industrial Applications     Make-up Water, RO Pre-filtration, Cooling Towers, Chill Water Loops, Metal Finishing Process Water (turbidity, particulate, colloidal suspensions)                          | Primary Filtration in lieu of microporous membranes  Make Up Water (particulate, microbial control)  Polishing Filters (carbon fines, emulsified oil removal)  RO Prefiltration (SDI reduction)  Process Water (turbidity, particulate, colloidal suspensions)  Waste Water (biologicals, proteins, dyes)  Cooling Towers, Chill Water Loops (iron removal) | Potable water, Food/beverage,<br>Pre RO, Fine chemicals,<br>Electronics, Metal finishing,<br>Plating solutions, Oxidizing<br>agents, Corrosive fluids, Gases,<br>Concentrated acids and alkali                         |